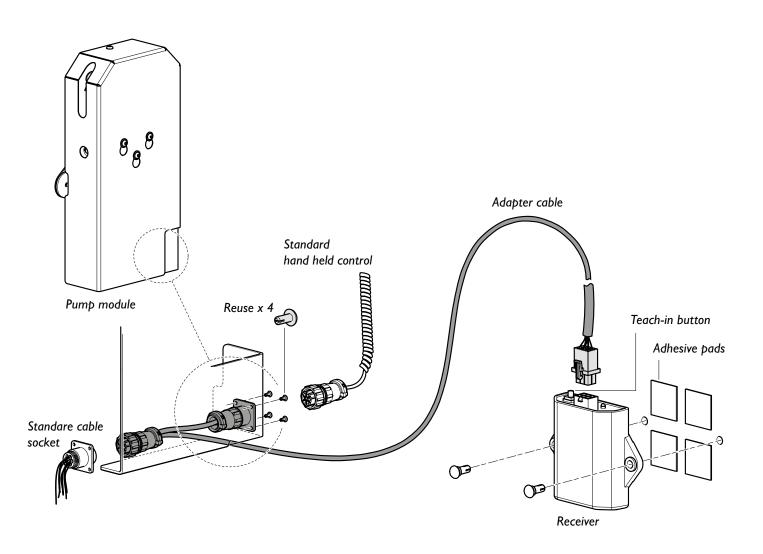

## How to install the BraunAbility remote receiver

- I. Choose placement, either *on* or *near* the pump module. Ensure that the *Teach-in button* on the receiver is easy to access. Mount the receiver in step 5.
- Disconnect the standard hand held control and replace the standard socket with the adapter cable socket. Remove the standard cable socket by pushing out the 4 clips from the inside. Reuse the clips when fitting the adapter cable socket.
- 3. Connect the old socket to the adapter cable inside the pump module and the hand held control on the outside.
- 4. Connect the adapter cable to the receiver.
- 5. Mount the receiver according to the illustration using the supplied adhesive pads. In some cases it might be necessary to drill (5 mm) and use the supplied clips.

Be careful. Check for obstructions to ensure free space before drilling.

6. Use the supplied cable tie to tidy up the excess cable.