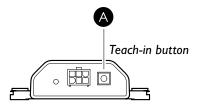

## How to set up the BraunAbility Remote app

- I. Download the BraunAbility Remote app from Google Play or App Store.
- 2. Activate Bluetooth on your smart-phone.
- 3. Press the Teach-in button (A) quickly three times in a row and follow the setup wizard in the app.
- 4. If the Teach-in button on the receiver isn't accessible, run the lift until it is.

## How to install the BraunAbility remote receiver

- I. Choose placement, either *on* or *near* the pump module. Ensure that the *Teach-in button* on the receiver is easy to access. Mount the receiver in step 5.
- Disconnect the standard hand held control and replace the standard socket with the adapter cable socket. Remove the standard cable socket by pushing out the 4 clips from the inside. Reuse the clips when fitting the adapter cable socket.
- 3. Connect the old socket to the adapter cable inside the pump module and the hand held control on the outside.
- 4. Connect the adapter cable to the receiver.
- 5. Mount the receiver according to the illustration using the supplied adhesive pads. In some cases it might be necessary to drill (5 mm) and use the supplied clips.