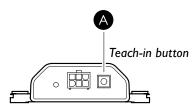

## How to set up the BraunAbility Remote app

- Download the BraunAbility Remote app from Google Play or App Store.
- 2. Activate Bluetooth on your smartphone.
- Run the lift to a position where the Teach-in button (A) on the receiver is accessible.
- 4. Press the teach-in button x3 and follow the setup wizard in the app.