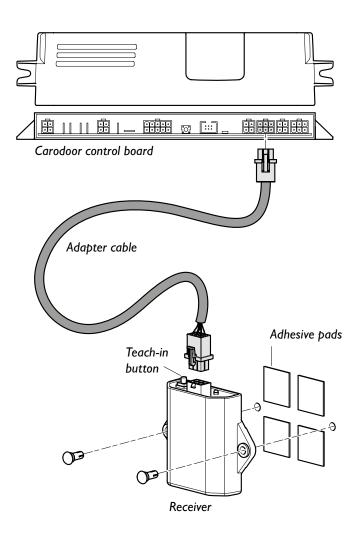

## How to install the BraunAbility remote receiver

- I. Choose placement, either *on* or *near* the pump module. Ensure that the *Teach-in button* on the receiver is easy to access. Mount the receiver in step 3.
- 2. Connect the supplied adapter cable between Carodoor and the receiver.
- 3. Mount the receiver according to the illustration using the supplied adhesive pads. In some cases it might be necessary to drill (5 mm) and use the supplied clips.

Be careful. Check for obstructions to ensure free space before drilling.

4. Use the supplied cable tie to tidy up the excess cable.