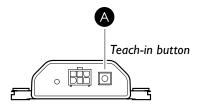

## How to set up the BraunAbility Remote app

- I. Download the BraunAbility Remote app from Google Play or App Store.
- 2. Activate Bluetooth on your smart-phone.
- 3. Press the Teach-in button (A) quickly three times in a row and follow the setup wizard in the app.
- 4. If the Teach-in button on the receiver isn't accessible, run the lift until it is.

## How to install the BraunAbility remote receiver

- 1. Choose placement, either *inside*, *on* or *near* the pump module. Ensure that the *Teach-in button* on the receiver is easy to access. Mount the receiver in step 4.
- 2. Connect and colour match the supplied cable adapter. Insert the spade terminals as follows: