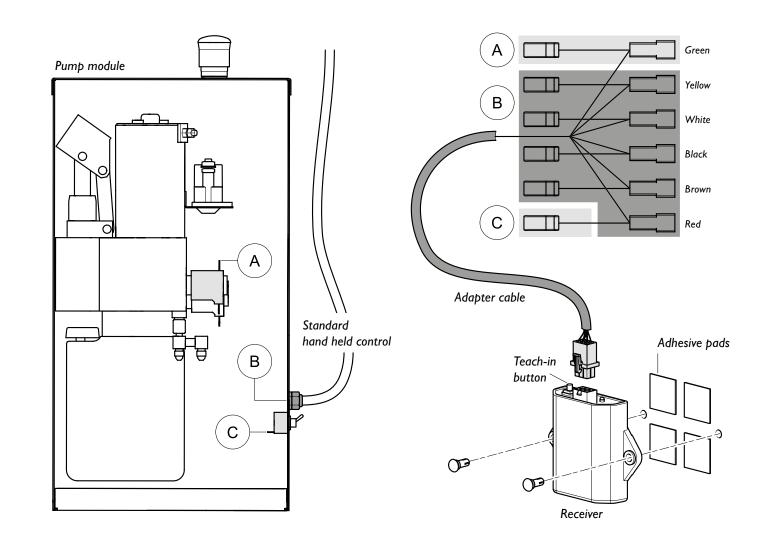

## How to install the BraunAbility remote receiver

- 1. Choose placement, either *inside*, *on* or *near* the pump module. Ensure that the *Teach-in button* on the receiver is easy to access. Mount the receiver in step 4.
- 2. Connect and colour match the supplied cable adapter. Insert the spade terminals as follows:

**Green** – Remove the female spade terminal from the Valve **(A)** and insert the Green wire from the cable adapter.

**Yellow, White, Black and Brown** - Separate the male/female spade terminals **(B)** and insert the cable adapter.

**Red** - Remove the female spade from the Switch **(C)** and insert the Red wire from the cable adapter.

- 3. Connect the adapter cable to the receiver.
- 4. Mount the receiver according to the illustration using the supplied adhesive pads. In some cases it might be necessary to drill (5 mm) and use the supplied clips.

Be careful. Check for obstructions to ensure free space before drilling.

5. Use the supplied cable tie to tidy up the excess cable.