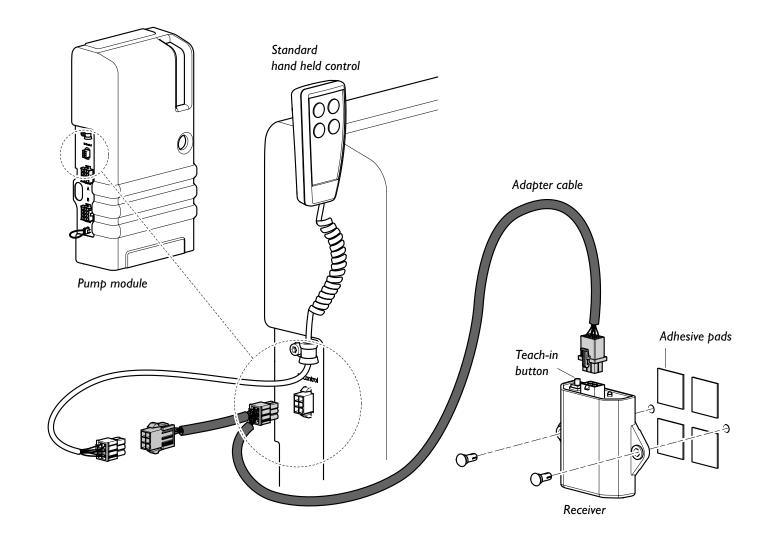

## How to install the BraunAbility remote receiver

- 1. Choose placement, either **on** or **near** the pump module. Ensure that the **Teach-in button** on the receiver is easy to access. Mount the receiver in step 4.
- 2. Disconnect the standard hand held control. Connect the supplied adapter cable between the pump module and the standard hand held control.
- 3. Connect the adapter cable to the receiver.
- 4. Mount the receiver according to the illustration using the supplied adhesive pads. In some cases it might be necessary to drill *(5 mm)* and use the supplied clips.

Be careful. Check for obstructions to ensure free space before drilling.

5. Use the supplied cable tie to tidy up the excess cable.