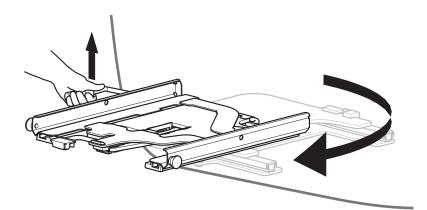

#### Rotate out or in

Lift the swivel release lever and manually rotate the Turny by holding on to Turny or the seat. Do not rotate by pulling on the lever. When the maximum rotation has been reached the release lever will snap down and lock further rotation.

#### Lengthwise adjustment

Press down on the lenghtwise adjustment release lever and manually adjust the position by holding on to Turny or seat. Do not adjust by pulling on the lever. When one of the three positions has been reached the release lever will snap down and lock further lenghtwise adjustment.

Do not use position 3 when riding in the vehicle. It is not crash test approved and only intended for the docking operation. Position 1 and 2 are crash test approved.

1/2