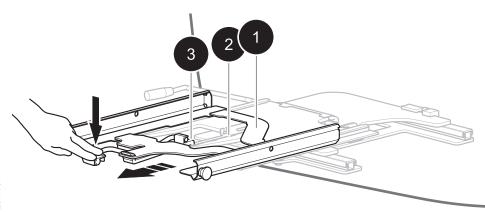

#### Rotate out or in

Lift the swivel release lever and manually rotate the Turny by holding on to Turny or the seat. Do not rotate by pulling on the lever. When the maximum rotation has been reached the release lever will snap down and lock further rotation.

#### Lengthwise adjustment

Press down on the lenghtwise adjustment release lever and manually adjust the position by holding on to Turny or seat. Do not adjust by pulling on the lever. When one of the three positions has been reached the release lever will snap down and lock further lenghtwise adjustment.

Do not use position 3 when riding in the vehicle. It is not crash test approved and only intended for the docking operation. Position 1 and 2 are crash test approved.

1/2