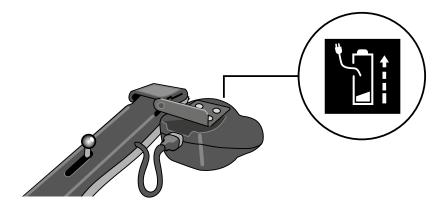

## Charge the battery

Before using Carony Go for the first time, the batteries must be charged. When Carony Go is not in use always connect to battery charger.

| Yellow/green flashing<br>Yellow/green alternately | The battery is loading. The battery is full loaded. The charger does not detect the battery. The charging voltage is below 1,4 V/cell | LED-lights |
|---------------------------------------------------|---------------------------------------------------------------------------------------------------------------------------------------|------------|
|                                                   |                                                                                                                                       |            |