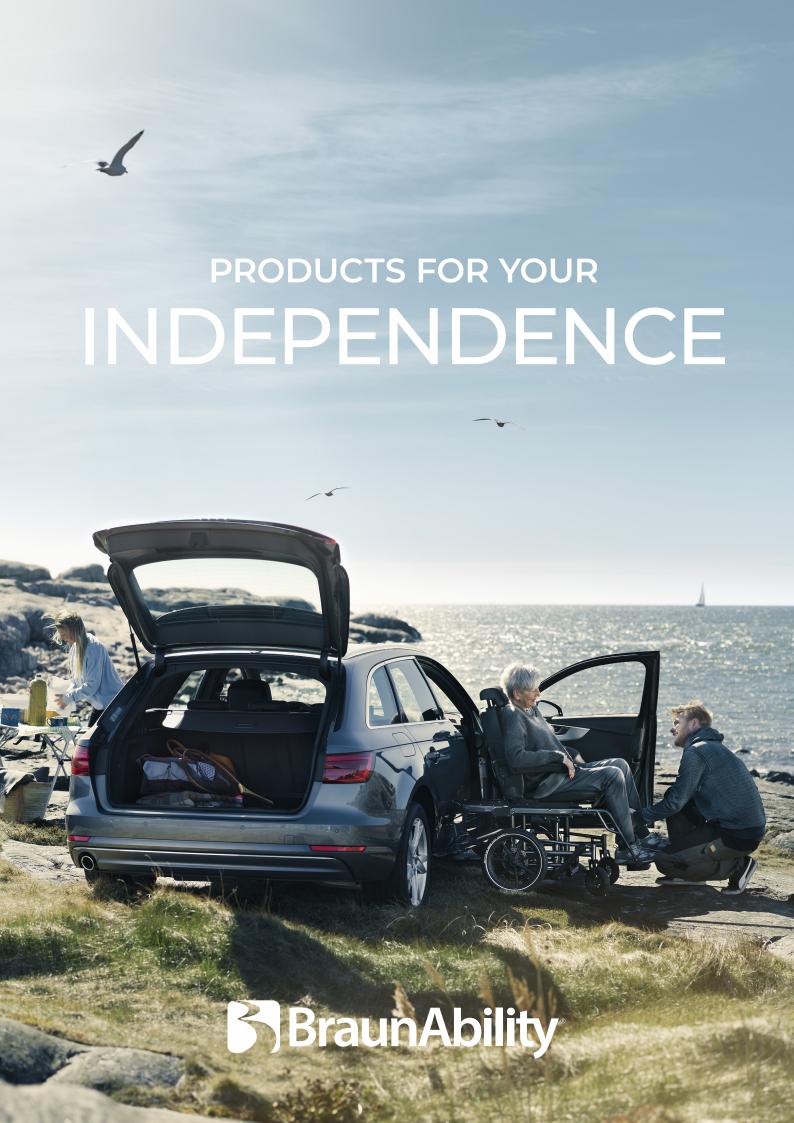

## **Swivel seats**

Getting the seat outside the vehicle is achieved with a swivel seat, such as the Turnout, that rotates out of the vehicle. Our latest swivel seat, the Turny Low Vehicle, goes even further, getting the seat almost completely outside the vehicle.