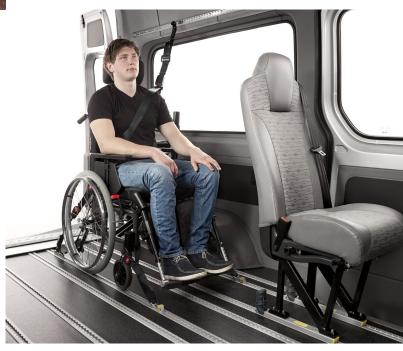

### Floors and restraints

Wheelchair tie-downs and occupant belts are a must to provide proper safety to the passengers in your vehicle. Our range covers everything from flooring and rails to wheelchair and occupant restraint systems.