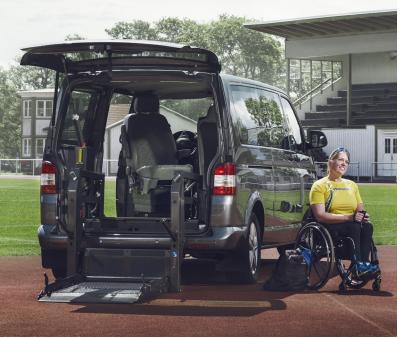

### Wheelchair lifts

Our wheelchair lifts will help you enter your vehicle while seated in your wheelchair. We have a wide range of lifts for all sorts of vehicles and user needs.

www.braunability.eu