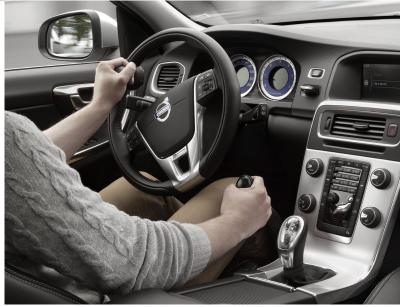

### Hand controls

The Carospeed hand controls move the accelerator and brake functions from the pedals to a hand operated lever. Control is as simple as pull back for gas and push forward to brake.

www.braunability.eu