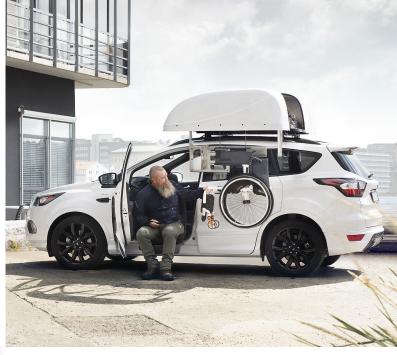

### **Roof box**

The Chair Topper is like a valet service for your wheelchair. When you get seated in your car, the Chair Topper will take care of your wheelchair for you. When you're ready to leave the car, the Chair Topper will bring your wheelchair to you. In between it is safely stored in the weatherproof roof top box.