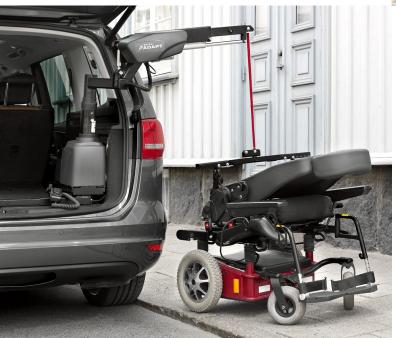

### Hoists

Carolift hoists are well proven and will stow everything from a light walker to a heavy electric wheelchair or scooter without unnecessary back breaking lifts.

• www.braunability.eu