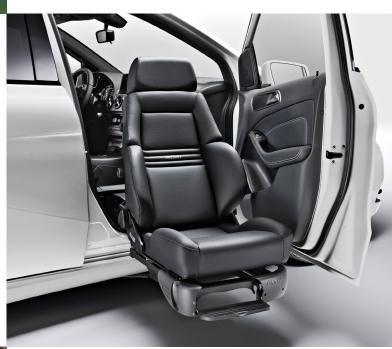

# **Transfer wheelchairs**

The Carony completely eliminates lifting during the transfer. Instead the entire seat slides between wheelchair and car. You can enjoy the comfort and safety of riding up front in your car without ever having to leave your wheelchair seat.