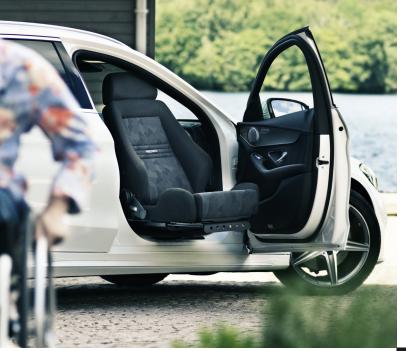

## **Swivel seats**

Getting the seat outside the vehicle is achieved with a swivel seat, such as the Turnout, that rotates out of the vehicle. Our latest swivel seat, the Turny Low Vehicle, goes even further, getting the seat almost completely outside the vehicle.